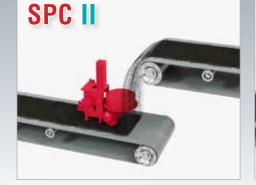

## AUTOMATIC SAND TESTING SYSTEMS SPC

|                                                                                                                                                                                                                                         |                                                                                       | SPC II                                                                                                                                                                                                                                                                                  | SPC III                  | SPC IV                   |
|-----------------------------------------------------------------------------------------------------------------------------------------------------------------------------------------------------------------------------------------|---------------------------------------------------------------------------------------|-----------------------------------------------------------------------------------------------------------------------------------------------------------------------------------------------------------------------------------------------------------------------------------------|--------------------------|--------------------------|
| Combination of a moisture control system FRS<br>Used on a batch mixer with fixed pan<br>Used on continuous mixer or batch mixer with rotating pan                                                                                       |                                                                                       | •                                                                                                                                                                                                                                                                                       | •                        | •                        |
| <ul> <li>METRIC USED SAND</li> <li>Moisture measurement</li> <li>Temperature measurement</li> <li>Batch weight</li> <li>Density compensation ( Sandmaster principle )</li> </ul>                                                        |                                                                                       | •                                                                                                                                                                                                                                                                                       | •                        |                          |
| <ul> <li>METRIC PREPARED SAND</li> <li>Compactability</li> <li>Compression strength</li> <li>Shear strength</li> <li>Moisture measurement</li> <li>Temperature measurement</li> </ul>                                                   |                                                                                       | •                                                                                                                                                                                                                                                                                       | •                        | •                        |
| <ul> <li>CORRECTION WATER METERING</li> <li>Same batch</li> <li>Next batch or in an adjustable time</li> </ul>                                                                                                                          |                                                                                       | •                                                                                                                                                                                                                                                                                       | •                        | •                        |
| • Adjustable                                                                                                                                                                                                                            |                                                                                       | •                                                                                                                                                                                                                                                                                       | •                        | •                        |
| <ul> <li>EQUIPMENT HARDWARE</li> <li>Capacitance moisture sensors</li> <li>Temperature sensor</li> <li>Interface</li> <li>IPC with Touch-Screen</li> <li>BUS</li> <li>Printer</li> <li>Remote diagnostics</li> <li>Waterline</li> </ul> |                                                                                       | selection and quantity regarding equipment of the mixer group<br>selection and quantity regarding equipment of the mixer group<br>chooseable 5.7" or 10.4" or 15"<br>Ethernet, optional: Profibus, Profinet, RS 232<br>as option<br>as option<br>regarding mixer size between ½" and 2" |                          |                          |
| <ul> <li>EQUIPMENT SOFTWARE</li> <li>Recipes</li> <li>Database with analyzing</li> <li>Evaporation curves</li> </ul>                                                                                                                    |                                                                                       | •                                                                                                                                                                                                                                                                                       | •                        | •                        |
| Cabinet<br>IPC<br>SPC depending execution approx                                                                                                                                                                                        | <b>Dimensions</b><br>600 x 800 x 250 mm<br>600 x 800 x 250 mm<br>800 x 1800 x 1100 mm | <b>Weights</b><br>33 kg<br>36 kg<br>95 kg                                                                                                                                                                                                                                               | 33 kg<br>36 kg<br>114 kg | 33 kg<br>36 kg<br>120 kg |