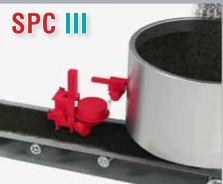

## AUTOMATIC SAND TESTING SYSTEMS SPC

|                                                                                                                                                                                                                                         |                                                                                       | SPC II                                                                                                                                                                                                                                                                                  | SPC III                  | SPC IV                   |
|-----------------------------------------------------------------------------------------------------------------------------------------------------------------------------------------------------------------------------------------|---------------------------------------------------------------------------------------|-----------------------------------------------------------------------------------------------------------------------------------------------------------------------------------------------------------------------------------------------------------------------------------------|--------------------------|--------------------------|
| Combination of a moisture control system FRS<br>Used on a batch mixer with fixed pan<br>Used on continuous mixer or batch mixer with rotating pan                                                                                       |                                                                                       | •                                                                                                                                                                                                                                                                                       | •                        | •                        |
| <ul> <li>METRIC USED SAND</li> <li>Moisture measurement</li> <li>Temperature measurement</li> <li>Batch weight</li> <li>Density compensation ( Sandmaster principle )</li> </ul>                                                        |                                                                                       | •                                                                                                                                                                                                                                                                                       | •                        |                          |
| <ul> <li>METRIC PREPARED SAND</li> <li>Compactability</li> <li>Compression strength</li> <li>Shear strength</li> <li>Moisture measurement</li> <li>Temperature measurement</li> </ul>                                                   |                                                                                       | •                                                                                                                                                                                                                                                                                       | •                        | •                        |
| <ul> <li>CORRECTION WATER METERING</li> <li>Same batch</li> <li>Next batch or in an adjustable time</li> </ul>                                                                                                                          |                                                                                       | •                                                                                                                                                                                                                                                                                       | •                        | •                        |
| • Adjustable                                                                                                                                                                                                                            |                                                                                       | •                                                                                                                                                                                                                                                                                       | •                        | •                        |
| <ul> <li>EQUIPMENT HARDWARE</li> <li>Capacitance moisture sensors</li> <li>Temperature sensor</li> <li>Interface</li> <li>IPC with Touch-Screen</li> <li>BUS</li> <li>Printer</li> <li>Remote diagnostics</li> <li>Waterline</li> </ul> |                                                                                       | selection and quantity regarding equipment of the mixer group<br>selection and quantity regarding equipment of the mixer group<br>chooseable 5.7" or 10.4" or 15"<br>Ethernet, optional: Profibus, Profinet, RS 232<br>as option<br>as option<br>regarding mixer size between ½" and 2" |                          |                          |
| <ul> <li>EQUIPMENT SOFTWARE</li> <li>Recipes</li> <li>Database with analyzing</li> <li>Evaporation curves</li> </ul>                                                                                                                    |                                                                                       | •                                                                                                                                                                                                                                                                                       | •                        | •                        |
| Cabinet<br>IPC<br>SPC depending execution approx                                                                                                                                                                                        | <b>Dimensions</b><br>600 x 800 x 250 mm<br>600 x 800 x 250 mm<br>800 x 1800 x 1100 mm | <b>Weights</b><br>33 kg<br>36 kg<br>95 kg                                                                                                                                                                                                                                               | 33 kg<br>36 kg<br>114 kg | 33 kg<br>36 kg<br>120 kg |