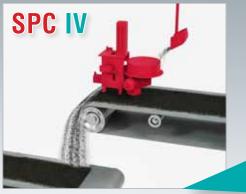

## AUTOMATIC SAND TESTING SYSTEMS SPC

|                                                                                                                                                                                                                                         |                                                                                       | SPC II                                                                                                                                                                                                                                                                                  | SPC III                  | SPC IV                   |
|-----------------------------------------------------------------------------------------------------------------------------------------------------------------------------------------------------------------------------------------|---------------------------------------------------------------------------------------|-----------------------------------------------------------------------------------------------------------------------------------------------------------------------------------------------------------------------------------------------------------------------------------------|--------------------------|--------------------------|
| Combination of a moisture control system FRS<br>Used on a batch mixer with fixed pan<br>Used on continuous mixer or batch mixer with rotating pan                                                                                       |                                                                                       | •                                                                                                                                                                                                                                                                                       | •                        | •                        |
| <ul> <li>METRIC USED SAND</li> <li>Moisture measurement</li> <li>Temperature measurement</li> <li>Batch weight</li> <li>Density compensation ( Sandmaster principle )</li> </ul>                                                        |                                                                                       | •                                                                                                                                                                                                                                                                                       | •                        |                          |
| <ul> <li>METRIC PREPARED SAND</li> <li>Compactability</li> <li>Compression strength</li> <li>Shear strength</li> <li>Moisture measurement</li> <li>Temperature measurement</li> </ul>                                                   |                                                                                       | •                                                                                                                                                                                                                                                                                       | •                        | •                        |
| <ul> <li>CORRECTION WATER METERING</li> <li>Same batch</li> <li>Next batch or in an adjustable time</li> </ul>                                                                                                                          |                                                                                       | •                                                                                                                                                                                                                                                                                       | •                        | •                        |
| • Adjustable                                                                                                                                                                                                                            |                                                                                       | •                                                                                                                                                                                                                                                                                       | •                        | •                        |
| <ul> <li>EQUIPMENT HARDWARE</li> <li>Capacitance moisture sensors</li> <li>Temperature sensor</li> <li>Interface</li> <li>IPC with Touch-Screen</li> <li>BUS</li> <li>Printer</li> <li>Remote diagnostics</li> <li>Waterline</li> </ul> |                                                                                       | selection and quantity regarding equipment of the mixer group<br>selection and quantity regarding equipment of the mixer group<br>chooseable 5.7" or 10.4" or 15"<br>Ethernet, optional: Profibus, Profinet, RS 232<br>as option<br>as option<br>regarding mixer size between ½" and 2" |                          |                          |
| <ul> <li>EQUIPMENT SOFTWARE</li> <li>Recipes</li> <li>Database with analyzing</li> <li>Evaporation curves</li> </ul>                                                                                                                    |                                                                                       | •                                                                                                                                                                                                                                                                                       | •                        | •                        |
| Cabinet<br>IPC<br>SPC depending execution approx                                                                                                                                                                                        | <b>Dimensions</b><br>600 x 800 x 250 mm<br>600 x 800 x 250 mm<br>800 x 1800 x 1100 mm | <b>Weights</b><br>33 kg<br>36 kg<br>95 kg                                                                                                                                                                                                                                               | 33 kg<br>36 kg<br>114 kg | 33 kg<br>36 kg<br>120 kg |