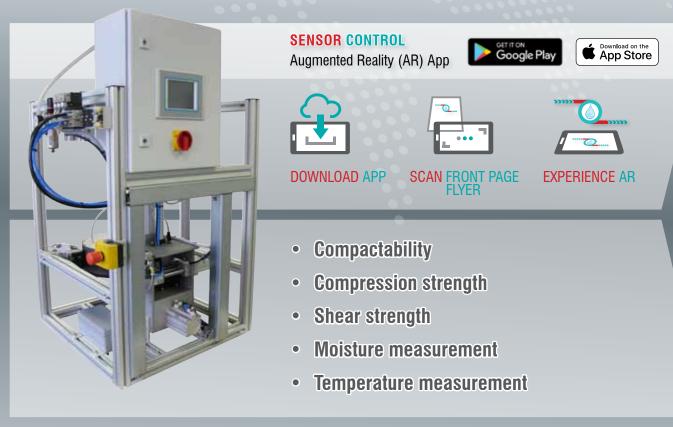

## AUTOMATIC SAND TESTING SYSTEMS SPC

|                                                                                                                                                                                                                                         |                                                                                       | SPC II                                                                                                                                                                                                                                                                                  | SPC III                  | SPC IV                   |
|-----------------------------------------------------------------------------------------------------------------------------------------------------------------------------------------------------------------------------------------|---------------------------------------------------------------------------------------|-----------------------------------------------------------------------------------------------------------------------------------------------------------------------------------------------------------------------------------------------------------------------------------------|--------------------------|--------------------------|
| Combination of a moisture control system FRS<br>Used on a batch mixer with fixed pan<br>Used on continuous mixer or batch mixer with rotating pan                                                                                       |                                                                                       | •                                                                                                                                                                                                                                                                                       | •                        | •                        |
| <ul> <li>METRIC USED SAND</li> <li>Moisture measurement</li> <li>Temperature measurement</li> <li>Batch weight</li> <li>Density compensation ( Sandmaster principle )</li> </ul>                                                        |                                                                                       | •                                                                                                                                                                                                                                                                                       | •                        |                          |
| <ul> <li>METRIC PREPARED SAND</li> <li>Compactability</li> <li>Compression strength</li> <li>Shear strength</li> <li>Moisture measurement</li> <li>Temperature measurement</li> </ul>                                                   |                                                                                       | •                                                                                                                                                                                                                                                                                       | •                        | •                        |
| <ul> <li>CORRECTION WATER METERING</li> <li>Same batch</li> <li>Next batch or in an adjustable time</li> </ul>                                                                                                                          |                                                                                       | •                                                                                                                                                                                                                                                                                       | •                        | •                        |
| • Adjustable                                                                                                                                                                                                                            |                                                                                       | •                                                                                                                                                                                                                                                                                       | •                        | •                        |
| <ul> <li>EQUIPMENT HARDWARE</li> <li>Capacitance moisture sensors</li> <li>Temperature sensor</li> <li>Interface</li> <li>IPC with Touch-Screen</li> <li>BUS</li> <li>Printer</li> <li>Remote diagnostics</li> <li>Waterline</li> </ul> |                                                                                       | selection and quantity regarding equipment of the mixer group<br>selection and quantity regarding equipment of the mixer group<br>chooseable 5.7" or 10.4" or 15"<br>Ethernet, optional: Profibus, Profinet, RS 232<br>as option<br>as option<br>regarding mixer size between ½" and 2" |                          |                          |
| <ul> <li>EQUIPMENT SOFTWARE</li> <li>Recipes</li> <li>Database with analyzing</li> <li>Evaporation curves</li> </ul>                                                                                                                    |                                                                                       | •                                                                                                                                                                                                                                                                                       | •                        | •                        |
| Cabinet<br>IPC<br>SPC depending execution approx                                                                                                                                                                                        | <b>Dimensions</b><br>600 x 800 x 250 mm<br>600 x 800 x 250 mm<br>800 x 1800 x 1100 mm | <b>Weights</b><br>33 kg<br>36 kg<br>95 kg                                                                                                                                                                                                                                               | 33 kg<br>36 kg<br>114 kg | 33 kg<br>36 kg<br>120 kg |