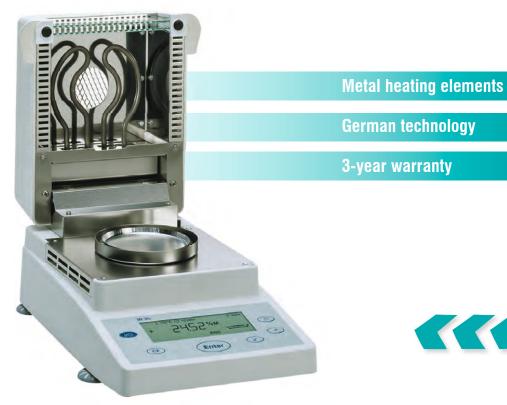

## **MOISTURE ANALYZER IR 35**

## THE LABORATORY SCALE FOR MOISTURE MEASUREMENT

## **TECHNICAL DATA**

| Sample heating          | Infrared heating using metal heating elements             |
|-------------------------|-----------------------------------------------------------|
| Readability             | 0,01 %                                                    |
| Temperature range       | 40°C to 160°C                                             |
| Analysis mode           | Fully automatic timer settings 0,1 - 99min                |
| Readouts                | % moisture, % dry weight, % RATIO, residue in g           |
| Weighing capacity       | 35 g                                                      |
| Accuracy of measurement | 1 mg                                                      |
| Reproducibility         | initial sample weight approx. 1 g $\pm$ 0.2               |
| Data interface          | RS-232C, for data transmission to a printer or a computer |
| Accessories             | Disposable sample pans, data printer                      |